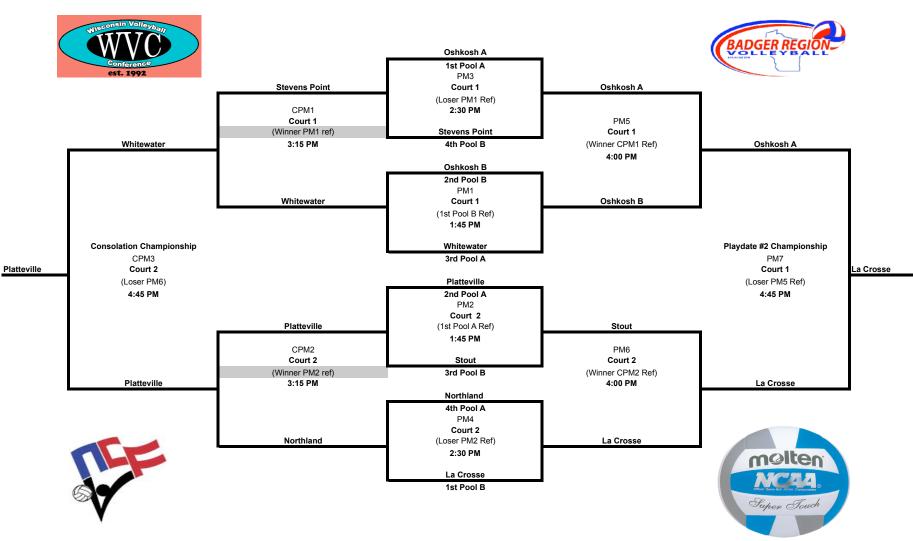

## 2010 WISCONSIN VOLLEYBALL CONFERENCE WOMEN'S PLAYDATE #2 POOL PLAY RESULTS

| POOL A      | OSHKOSH      | PLATTEVILLE         | WHITEWATER   | NORTHLAND           | Match Wins | Match Losses | Game Wins | Game Losses | PLACE |
|-------------|--------------|---------------------|--------------|---------------------|------------|--------------|-----------|-------------|-------|
| OSHKOSH     |              | 25-21, 25-19        | 25-22, 25-18 | 25-15, 25-15        | Ш          |              |           |             | 1     |
| PLATTEVILLE | 21-25, 19-25 |                     | 25-18, 25,20 | 25-17, 14-25, 15,10 | II         | I            | 1111      | ш           | 2     |
| WHITEWATER  | 22-25, 18-25 | 18-25, 20-25        |              | 25-23, 26-24        | I          | II           | II        | IIII        | 3     |
| NORTHLAND   | 15-25, 15-25 | 17-25, 25-14, 10-15 | 23-25, 24-26 |                     |            | Ш            | I         |             | 4     |

| POOL B        | LA CROSSE    | STEVENS POINT | STOUT              | OSHKOSH 2          | Match Wins | Match Losses | Game Wins | Game Losses | PLACE |
|---------------|--------------|---------------|--------------------|--------------------|------------|--------------|-----------|-------------|-------|
| LA CROSSE     |              | 25-10, 25-15  | 25-18, 25-13       | 25-19, 25-9        | Ш          |              |           |             | 1     |
| STEVENS POINT | 10-25, 15-25 |               | 23-25,18-25        | 21-25, 18-25       |            | Ш            |           |             | 4     |
| STOUT         | 18-25, 13-25 | 25-23, 25-18  |                    | 25-15, 22-25, 8-15 | I          | Ш            | Ш         | Ш           | 3     |
| OSHKOSH 2     | 19-25, 9-25  | 25-21, 25-18  | 15-25, 25-22, 15-8 |                    | II         | l            | III       | III         | 2     |

## 2010 WISCONSIN VOLLEYBALL CONFERENCE WOMEN'S PLAYDATE #2 PLAYOFF SCHEDULE