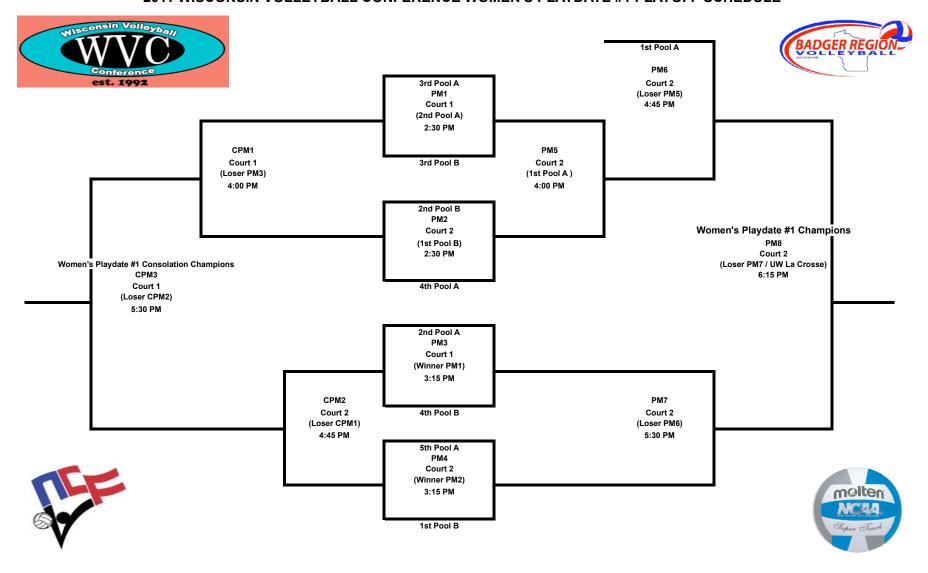

## 2011 WISCONSIN VOLLEYBALL CONFERENCE WOMEN'S PLAYDATE #1 TOURNAMENT SCHEDULE

|                | 2011                     | WISCONSIN VOLLETBALL   | CON ENERGE WOMEN 3            | FLAIDAIL #1 | TOURNAMENT SCHEDULE      |                            |
|----------------|--------------------------|------------------------|-------------------------------|-------------|--------------------------|----------------------------|
| TIME           | COURT 1                  | COURT 2                | COURT 3                       | TIME        | COURT 1                  | COURT 2                    |
| Teams          | Mitchell Hall North      | Mitchell Hall Middle   | Mitchell Hall South           | Teams       | Mitchell Hall North      | Mitchell Hall Middle       |
| Work Crew      |                          |                        |                               | Work Crew   |                          | -                          |
|                |                          |                        |                               |             |                          |                            |
| 8:30 AM        | WOMEN'S POOL A           | WOMEN'S POOL B         | WOMEN'S POOL A                | 1:00 PM     | PLAYOFF ROUND 1          | PLAYOFF ROUND 1            |
| Teams          | River Falls              | La Crosse              | Platteville                   | Teams       | 3rd Pool A               | 2nd Pool B                 |
| Teams          | Green Bay                | Stevens Point          | Whitewater                    | Teams       | 3rd Pool B               | 4th Pool A                 |
| (Crew)         | (Oshkosh A)              | (Oshkosh B)            | (Stout)                       | (Crew)      | (2nd Pool A)             | (1st Pool B)               |
|                |                          |                        |                               | Level       | PMI                      | PM2                        |
| 9:15 AM        | WOMEN'S POOL A           | WOMEN'S POOL B         | WOMEN'S POOL A                | R1          | John Nelson              | Mike Immel                 |
| Teams          | Oshkosh A                | Oshkosh B              | Platteville                   | 1:45 PM     | PLAYOFF ROUND 1          | PLAYOFF ROUND 1            |
| Teams          | Green Bay                | Stout                  | River Falls                   | Teams       | 2nd Pool A               | 1st Pool B                 |
| (Crew)         | (Whitewater)             | (La Crosse)            | (Whitewater / La Crosse)      | Teams       | 4th Pool B               | 5th Pool A                 |
|                |                          |                        |                               | (Crew)      | (Winner PM1)             | (Winner PM2)               |
|                |                          |                        |                               | Level       | PM3                      | PM4                        |
| 10:00 AM       | WOMEN'S POOL A           | WOMEN'S POOL B         | WOMEN'S POOL A                | R1          | John Nelson              | Mike Immel                 |
| Teams          | Oshkosh A                | La Crosse              | Platteville                   |             |                          |                            |
| Teams          | Whitewater               | Stout                  | Green Bay                     | 2:30 PM     | CONSOLATION SEMIFINALS   | PLAYOFF ROUND 2            |
| (Crew)         | (River Falls)            | (Stevens Point)        | (River Falls / Stevens Point) | Teams       | Loser PM1                | Winner PM1                 |
|                |                          |                        |                               | Teams       | Loser PM2                | Winner PM2                 |
|                |                          |                        |                               | (Crew)      | (Loser PM3)              | (1st Pool A)               |
| 10:45 AM       | WOMEN'S POOL A           | WOMEN'S POOL B         | WOMEN'S POOL A                | Level       | CPM1                     | PM5                        |
| Teams          | Oshkosh A                | Oshkosh B              | Whitewater                    | R1          | John Nelson              | Mike Immel                 |
| Teams          | River Falls              | Stevens Point          | Green Bay                     |             |                          |                            |
| (Crew)         | (Platteville)            | (Stout)                | (La Crosse)                   | 3:15 PM     | CONSOLATION SEMIFINALS   | SEMIFINALS                 |
|                |                          |                        |                               | Teams       | Loser PM3<br>Loser PM4   | 1st Pool A<br>Winner PM5   |
| 44.00.411      | WOMENIO BOOL A           | WOMEN'S POOL B         | WOMENIO BOOK A                | Teams       |                          |                            |
| 11:30 AM       | WOMEN'S POOL A           |                        | WOMEN'S POOL A                | (Crew)      | (Loser CPM1)             | (Loser PM5)                |
| Teams<br>Teams | Oshkosh A<br>Platteville | Stevens Point<br>Stout | River Falls<br>Whitewater     | Level<br>R1 | CPM2<br>John Nelson      | PM6<br>Mike Immel          |
|                |                          |                        | (Green Bay / Oshkosh B)       | KI          | JOHN NEISON              | Wilke IIIIIIlei            |
| (Crew)         | (Green Bay)              | (Oshkosh B)            | (Green Bay / Oshkosh B)       | 4:00 PM     | CONSOLATION CHAMPIONSHIP | SEMIFINALS                 |
|                |                          |                        |                               | Teams       | Winner CPM1              | Winner PM3                 |
| 12:15 PM       |                          | WOMEN'S POOL B         |                               | Teams       | Winner CPM2              | Winner PM4                 |
| Teams          |                          | La Crosse              |                               | (Crew)      | (Loser CPM2)             | (Loser PM6)                |
| Teams          |                          | Oshkosh B              |                               | Level       | CPM3                     | PM7                        |
| (Crew)         |                          | (Oshkosh A)            |                               | R1          | John Nelson              | Mike Immel                 |
| ` '            |                          |                        |                               |             |                          |                            |
|                |                          |                        |                               | 4:45 PM     |                          | CHAMPIONSHIP MATCH         |
|                |                          |                        |                               | Teams       |                          | Winner PM5                 |
|                |                          |                        |                               | Teams       |                          | Winner PM6                 |
|                |                          |                        |                               | (Crew)      |                          | (Loser PM7 / UW La Crosse) |
|                |                          |                        |                               | Level       |                          | PM8                        |
|                |                          |                        |                               | R1          |                          | Mike Immel                 |