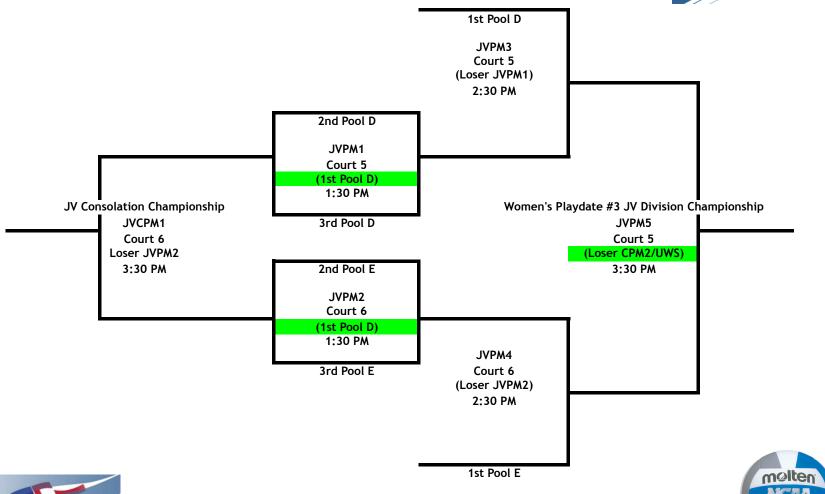

|                                                                    |                                                                        |                                                                            |
| 5:30 PM Teams Teams (Crew) Level R1 R2 |                                                                            | Winner PM7 Winner PM8 (Loser PM7/UWS) PM9 Hochevar Kolash                     |                                                                             |                                                                    |                                                                        |                                                                            |

## **WVC WOMEN'S PLAYDATE #3 JV PLAYOFFS**